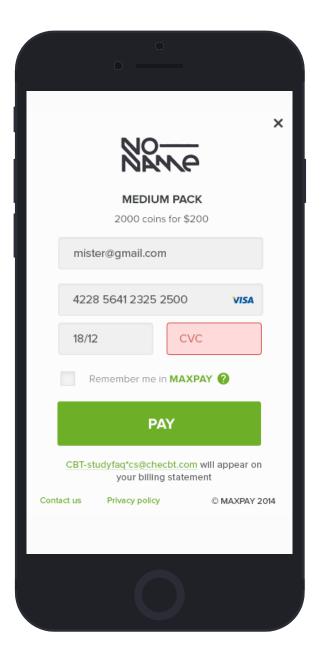

## **OPTIMIZED FOR WEB AND MOBILE**

Simple, clean and device friendly payment flow is developed for both desktop and mobile.

Integrate directly, use embedded payment form or redirect customers to Maxpay payment page to finalize the payment.

|            | NO <sup>.</sup>               | <u>ve</u> |            | >    |
|------------|-------------------------------|-----------|------------|------|
|            | MEDIU                         | M PACK    |            |      |
|            | 2000 coin:                    |           |            |      |
| mist       | er@gmail.con                  | 1         |            |      |
| 4228       | 3 5641 2325 2                 | 2500      | VISA       |      |
| 18/12      | 2                             | CVC       |            |      |
| R          | emember me i                  | n MAXPA   | •          |      |
|            | PA                            | NY .      |            |      |
| CBT-st     | udyfaq*cs@che<br>your billing |           |            | 1    |
| Contact us | Privacy policy                |           | © MAXPAY 2 | 2014 |