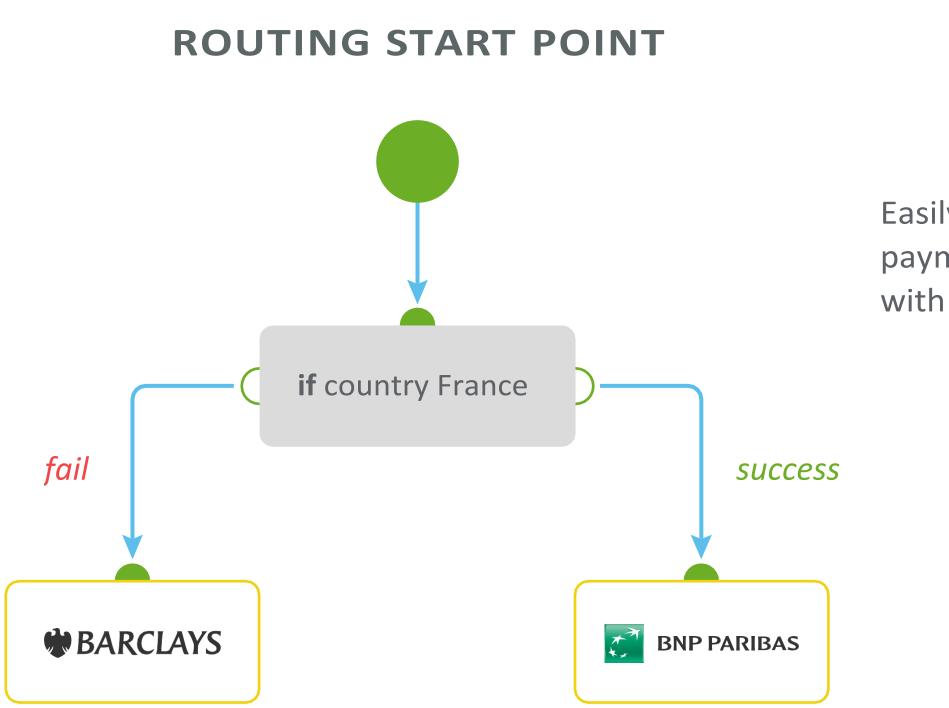

# AUTOMATE YOUR BILLING

Easily configurable rules route your payments to the appropriate bank with the best approval rates.

**PAYMENT FORM** 