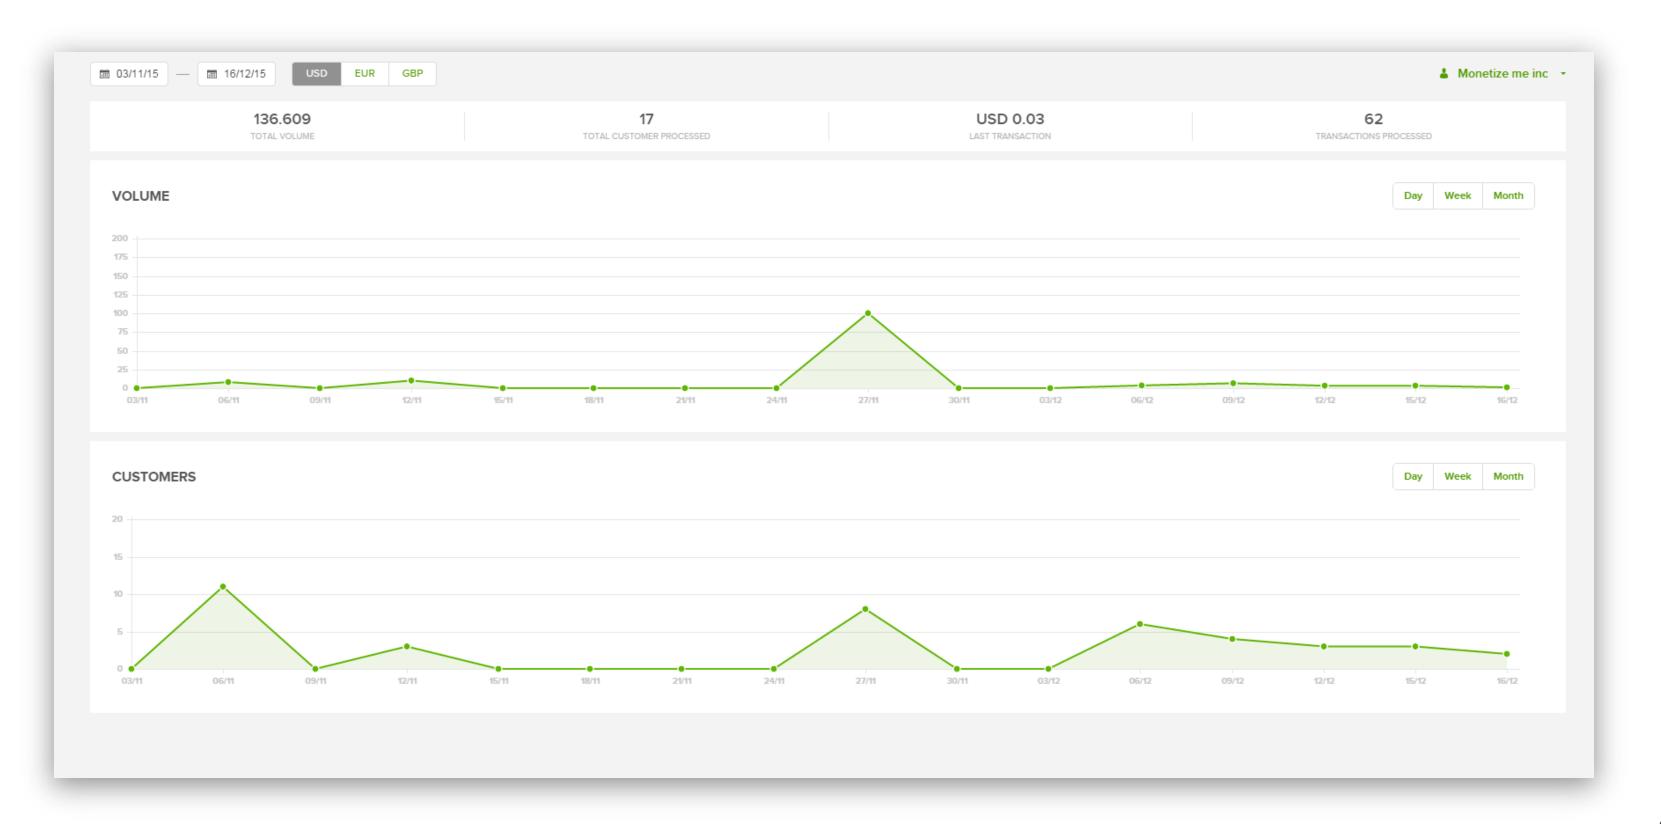

0px   |         |                  |                 |           |
|                                                                                    |                |         |                  |                 |           |
|                                                                                    |                |         |                  |                 |           |
|                                                                                    |                |         |                  |                 |           |
|                                                                                    |                |         |                  |                 |           |



**ANALYTICS** 

# **OVERVIEW DASHBOARD**

### Track your business main KPI's







**ANALYTICS** 

# FLEXIBLE REPORTS

Choose report and select parameters to analyze

|                                             | 12/16/2015 10:21:28 AM          | SUCCESS             | hpp1450261288.0798mId545aId140 | SLFF000000005E9CAD6E    | Bank |
|---------------------------------------------|---------------------------------|---------------------|--------------------------------|-------------------------|------|
|                                             | Date                            | Transaction Status  | Transaction ID                 | RUN REPORT<br>Reference | B    |
|                                             | Application                     | All applications    |                                |                         |      |
|